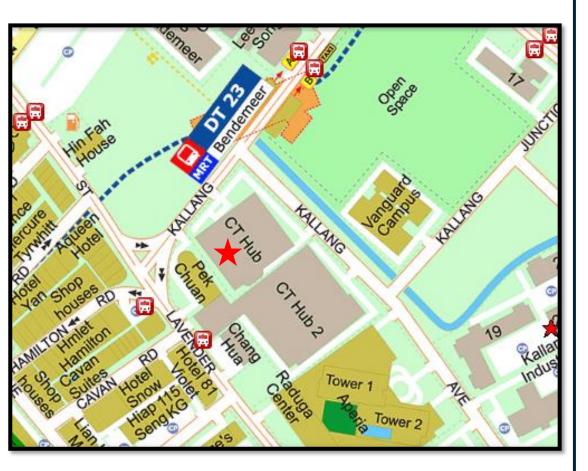

### **New Service Centre Location:**

Servlink Technologies – Lenovo Authorised Service Centre Address: 2 Kallang Avenue #09-01, CTHub 1, Singapore 339407

## How to get to the new service center?

- **By MRT:** The nearest MRT station is **Bendemeer Station** (**Downtown Line**). It's about a 5-minute walk to CTHub from the station.
- By Bus: Bus services 13, 23, 67, 125, and 133 stop near CTHub
- By Car: CTHub offers parking facilities. Enter via Kallang Avenue, and parking is available at an hourly rate.